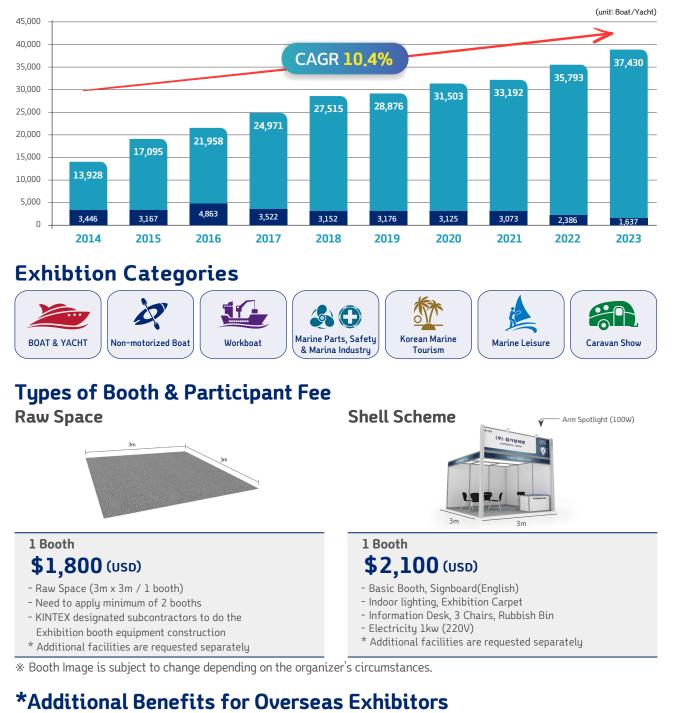

## Why Korea? Boating Industry Has Grown 2.7 Times Over 10 Years

| Requirements | Booth participation in KIBS                                                                                                                                                                                                                                                                                                                                                                                                      |
|--------------|----------------------------------------------------------------------------------------------------------------------------------------------------------------------------------------------------------------------------------------------------------------------------------------------------------------------------------------------------------------------------------------------------------------------------------|
| Benefits     | <ul> <li>Promotional and Business Channel Opportunities         <ul> <li>Introduce your company through KIBS' extensive database and channels to the Korean market.</li> <li>Participate in business matching program during the KIBS event.</li> </ul> </li> <li>Accommodations         <ul> <li>A maximum of 4 nights (25.02.27. ~ 03.02.) in designated hotel</li> <li>1 room per a company is offered</li> </ul> </li> </ul> |
|              | Shuttle Bus     Shuttle Bus between Hotel-KINTEX will be operated within the show period                                                                                                                                                                                                                                                                                                                                         |